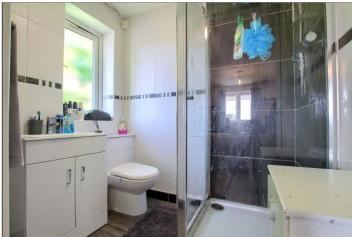

### **BATHROOM/WC**

Contemporary style three piece suite with panel bath with shower over and glass shower screen. Vanity sink unit with wash hand basin, mixer tap and WC. Fully tiled walls, electric extractor fan and tile effect vinyl floor.