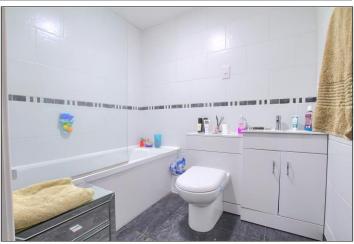

#### **EN-SUITE/WC**

White two piece suite and shower enclosure with mixer shower. Tiled walls and extractor unit.