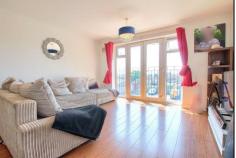

## **OPEN PLAN LIVING AREA**

## LOUNGE - 4.37m x 4m (14'4" x 13'1")

Double opening French doors giving access to a Juliette balcony and distant hill views beyond. Opens to ......