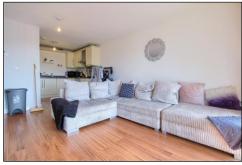

## **OPEN PLAN LIVING AREA**

## LOUNGE - 4.37m x 4m (14'4" x 13'1")

Double opening French doors giving access to a Juliette balcony and distant hill views beyond. Opens to ......