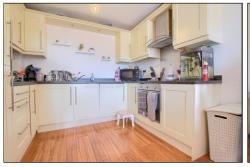

## FITTED KITCHEN

With a modern range of units, built-in electric hob and fan assisted electric oven with chrome and glass extractor hood over, chrome splashback, integrated fridge freezer and integrated washer dryer.