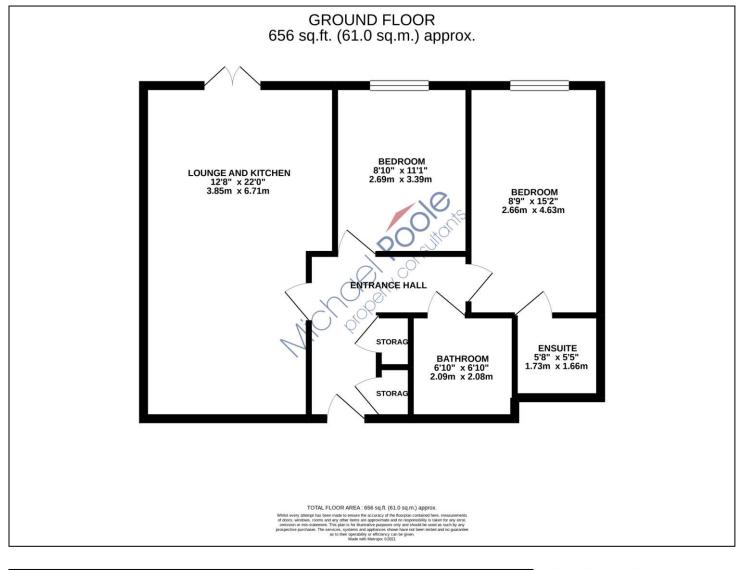

## **ACCOMMODATION**

## **COMMUNAL ENTRANCE HALL**

Enter via intercom system.

## HALLWAY

With storage cupboard housing.

## **OPEN PLAN LIVING AREA**

## LOUNGE - 4.37m x 4m (14'4" x 13'1")

Double opening French doors giving access to a Juliette balcony and distant hill views beyond. Opens to ......

## FITTED KITCHEN

With a modern range of units, built-in electric hob and fan assisted electric oven with chrome and glass extractor hood over, chrome splashback, integrated fridge freezer and integrated washer dryer.

# BEDROOM ONE - 4.42m x 2.72m (14'6" x 8'11")

Electric storage heater.

#### **EN-SUITE/WC**

White two piece suite and shower enclosure with mixer shower. Tiled walls and extractor unit.

## BEDROOM TWO - 4.34m x 2.64m (14'3" x 8'8")

Electric storage heater.

TO VIEW: Tel: 01642763636

Myton Park, Myton Road, Ingleby Barwick, TS17 0WA

### **BATHROOM/WC**

Contemporary style three piece suite with panel bath with shower over and glass shower screen. Vanity sink unit with wash hand basin, mixer tap and WC. Fully tiled walls, electric extractor fan and tile effect vinyl floor.

### **PARKING**

A secure gated residents parking area to the rear of the building.

**AGENTS REF:** - MH/LS/ING230197/23052023

Council Tax Band: B Tenure: Leasehold

TO VIEW: Contact our Ingleby Barwick office on